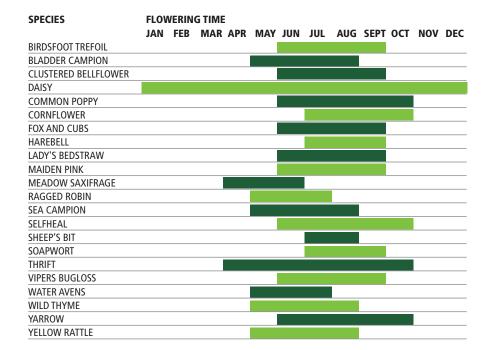

## **Heritage Meadowmat**

Harrowden Turf Heritage Meadowmat is a blend of one slow growing grass and twenty-one native wildflowers that have been selected for their ability to grow in shallow, poor nutrient soils.

Most of the species are perennial which means they will flower every year if the conditions are suitable. The specially selected grass ensures an all year-round coverage. Harrowden Turf Heritage Meadowmat will contain mature plants, root fibre and enough soil to maintain the plants during establishment.